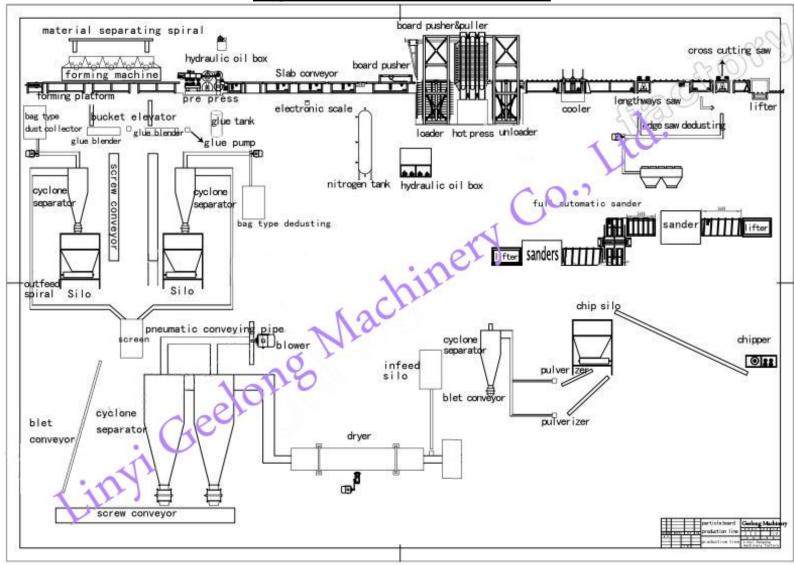

# Particleboard production line-pics introduction-sample line

Particleboard production line-drawing introduction

### 1. Chip preparation section

Raw material is reduced into qualified chips by the drum chipper, then the chips are transported to the chip bin, and then feed to the knife-ring flaker by which the chips are turned to flakes, then the flake stored in wet flake bin.

#### 2. Drying and sifting section

The flakes discharged from the wet flake bin are conveyed to the rotary dryer. Qualified core flakes are stored in core flake bin; oversize flakes are send to mill to be re-crushing, and transported to surface flake bin.

### 3. Glue regulating and applying section

After scaled, the core and surface flakes are to be effectively and uniformly mixed with qualified glue independently in their glue mixers respectively.

## 4. Forming and hot-pressing section

The surface and core flakes are sent into classi-forming machine, and forming on the mat conveyor uniformly. After processes of metal remover, pre-press, lengthwise saw, cross saw, accelerate conveyor, scaling conveyor, storing conveyor and loading conveyor, mats are transported to carrier and then to hot press. Rough boards after pressing are pushed to unloader via pallet.

The rough board is conveyed to star-cooler for cooling, then the rough board goes through side trimming saw and become a qualified particle-board, stacked on the hydraulic lift.

## 6. Sanding Section

The board are sanded, checked and stored.

PLC control is used in mat-forming section.